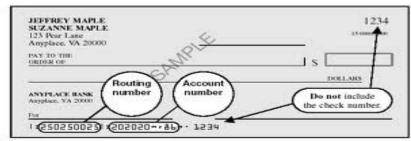

PO Box 201360, Austin, TX 78720-1360

(512) 222-SSGA

Please refer below to locate the Routing Number and Account Number:

Note. The routing and account numbers may be in different places on your check.